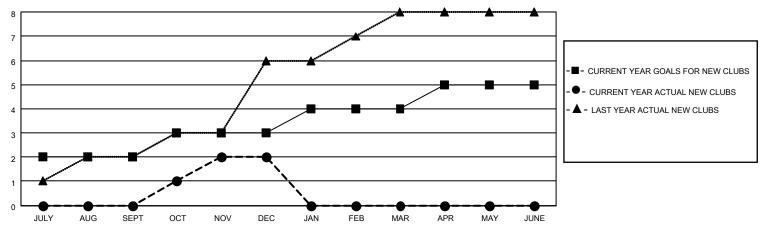

### GOALS AND ACTUAL NEW CLUBS CUMULATIVE

#### Clubs Members **RESULTS FOR 2021-2022 RESULTS FOR 2021-2022** NEW CLUB GOAL NEW CLUBS DROPPED CLUBS MEMBER GROWTH NET MEMBER GROWTH DROPPED QUARTER QUARTER MEMBERS ACTUAL **GOAL ACTUAL** (including transfers) 0 2 5 40 108 JULY/AUG/SEPT JULY/AUG/SEPT 62 1 2 1 30 88 25 OCT/NOV/DEC OCT/NOV/DEC 0 0 JAN/FEB/MAR JAN/FEB/MAR 30 0 0 30 0 0 APR/MAY/JUNE APR/MAY/JUNE