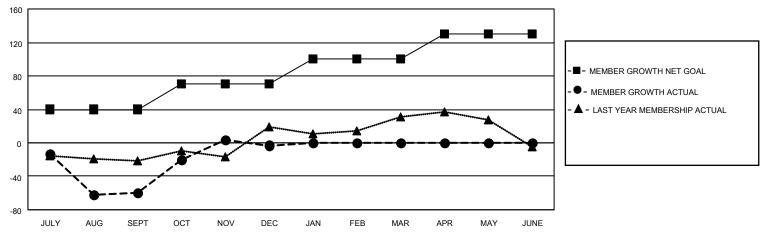

### GOALS AND ACTUAL MEMBERS CUMULATIVE

| DROPPED CLUBS: 6 |     | 16 CLUBS OF 59 ADDED 1 OR<br>MORE NEW MEMBERS | GENDER DISTRIBUTION                 |                |
|------------------|-----|-----------------------------------------------|-------------------------------------|----------------|
|                  |     | WORE NEW WEINDERS                             | MALE                                | 1,162 (68.96%) |
|                  |     |                                               | FEMALE                              | 523 (31.04%)   |
| DROPPED MEMBERS  |     |                                               | NON BINARY                          | 0 (0.00%)      |
| DECEASED         | 4   |                                               | PREFER NOT TO ANSWER                | 0 (0.00%)      |
| CLUB CANCELLED   | 45  | CLICK HERE FOR CUMULATIVE                     | TOTAL FAMILY UNIT MEMBERS 882       |                |
| OTHER            | 84  | MEMBERSHIP DATA                               | TO THE TANKET ON THE MEMBERS        |                |
| TOTAL            | 133 |                                               | FAMILY MEMBERS PAYING HALF DUES 560 |                |
|                  |     |                                               |                                     |                |

#### Clubs Members **RESULTS FOR 2021-2022 RESULTS FOR 2021-2022** NEW CLUB GOAL NEW CLUBS DROPPED CLUBS MEMBER GROWTH NET MEMBER GROWTH DROPPED QUARTER QUARTER MEMBERS ACTUAL **GOAL ACTUAL** (including transfers) 0 2 5 40 108 JULY/AUG/SEPT JULY/AUG/SEPT 62 1 2 1 30 88 25 OCT/NOV/DEC OCT/NOV/DEC 0 0 JAN/FEB/MAR JAN/FEB/MAR 30 0 0 30 0 0 APR/MAY/JUNE APR/MAY/JUNE